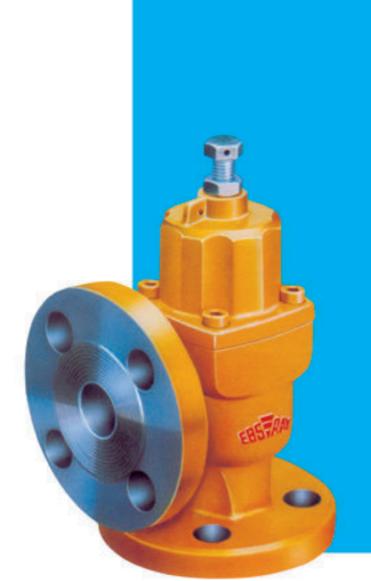

## **RV** Series **Models RV18 & RV19** ... for LPG applications

## **Bypass valves RV Series** . for LPG

The EBSRAY RV Series is a range of multi purpose Bypass Valves designed primarily for use in LPG pumping systems. For other applications refer to EBSRAY or your local distributor.