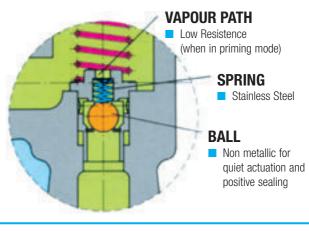

#### **Optional**

- Integral'excess flow' type VRS. (Vapour Removal System)
- Rapid Vapour Clearing
- Efficiency after vapour clearing is completed 'excess flow' valve closes fully. This ensures full pump outlet is available at discharge point.
- Interchangeable with standard Spool Valve. (CBS)