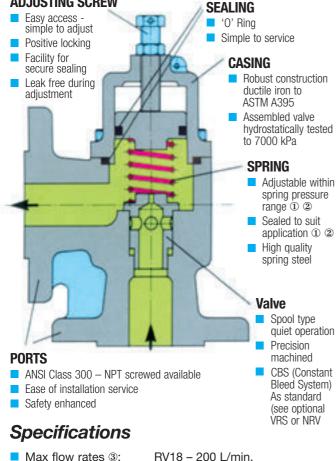

#### **ADJUSTING SCREW**

#### Max flow rates 3:

RV19 – 600 L/min.

- △P Range: 200 1400 kPa 2
- Casing ductile iron to ASTM A395.
- Hydrostatic test pressure: 7000 kPa
- ① Downstream system resistance will effect  $\triangle P$ .
- Spring selection to suit required pressure range. (Do not exceed (2)maximum pressure permitted by ruling Codes / Standards.)
- ③ Pressure rise is dependent upon flow through Bypass Valve

#### **Features**

- Chatter-free quiet operation.
- Low pressure-rise characteristics. ③
- Adjustable within spring pressure range. ① ②
- Flanged porting for enhanced safety and ease of Installation / Service
- Optional VRS. (see below)
- Optional NRV. (non return valve
- Soft seated for positive sealing)

#### **Optional**

- Integral'excess flow' type VRS. (Vapour Removal System)
- Rapid Vapour Clearing
- Efficiency after vapour clearing is completed 'excess flow' valve closes fully. This ensures full pump outlet is available at discharge point.
- Interchangeable with standard Spool Valve. (CBS)