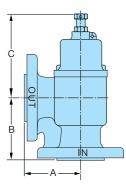

#### **Features**

| Dimensions in millimetres<br>Flanges ANSI Class 300 |        |        |
|-----------------------------------------------------|--------|--------|
|                                                     | RV18   | RV19   |
| А                                                   | 80     | 100    |
| В                                                   | 90     | 120    |
| C max                                               | 135    | 155    |
| Ports                                               | 25NB.  | 40 NB. |
| Weight                                              | 6.3 kg | 12 kg  |
|                                                     |        |        |