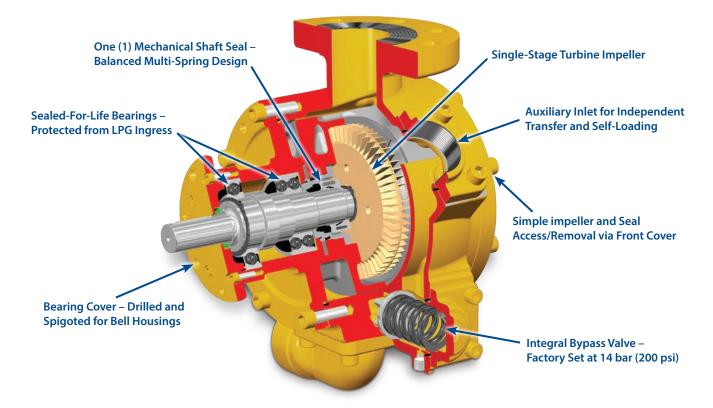

### **Ebsray Model R75 Series Regenerative Turbine Pumps**

Ebsray Model R75 Series Regenerative Turbine Pumps are designed and precision-built from the ground up, specifically for the unloading of LPG tank trucks. The R75 can run smoothly and quietly across it's range even in poor suction conditions. Designed with no contact between the impeller and pump body, the R75 pump offers less wear and vastly increased times between maintenance.

#### **Features & Benefits:**

- Dimensional fit for existing Ebsray and competitive pump\* installations
- Simple, single-stage design with fewer rotating parts and smaller footprint than a side-channel pump
- Ductile iron pressure retaining parts
- No contact between impeller and pump body
- Designed for hydraulic and PTO drive
- Can operate at 3,500 rpm allowing close coupling to 2 pole motors on bobtails and in fixed installations
- Flow rates to 480 L/min (127 gpm)
- 14 bar (203 psi) differential pressure for higher flow through all delivery hoses for shorter fill times
- Complies with ATEX and AS1596 Codes (*UL51 certification currently in progress*)