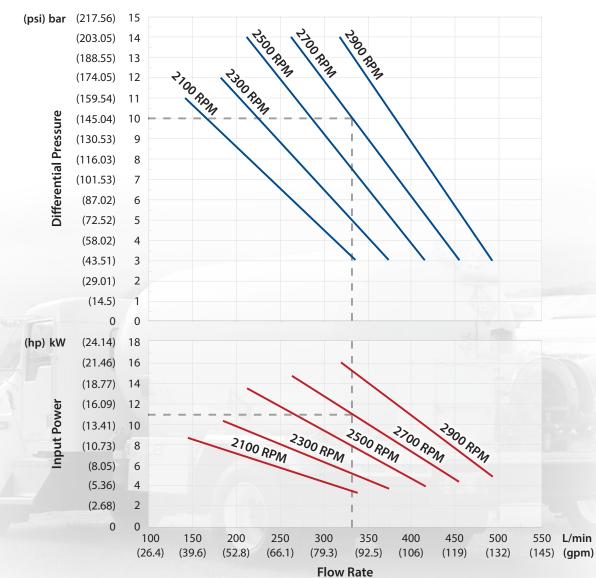

cation currently in progress*)



<sup>\*</sup> Corken® model Z3200



# **R75 Operating Limits**

| Maximum<br>Differential Pressure |     | Maximum<br>Working Pressure |     | Hydrostatic<br>Test Pressure |       | Minimum<br>Temperature |      | Maximum<br>Speed |
|----------------------------------|-----|-----------------------------|-----|------------------------------|-------|------------------------|------|------------------|
| bar                              | psi | bar                         | psi | bar                          | psi   | °C                     | °F   | rpm              |
| 14                               | 203 | 30                          | 425 | 70                           | 1,050 | - 40                   | - 40 | 3,500            |

## **R75 Performance**





# Where Innovation Flows



EBSRAY PUMPS PTY LIMITED ABN 52 000 061 003

Head Office and Works 156 South Creek Road, Cromer NSW 2099, Australia T: (+61 2) 9905 0234 F: (+61 2) 9938 3825 ebsraypumps.com.au

Authorized PSG Partner:

UK Distributor

ORANGECOUNTY .co.uk 81+44 (0)1388 813433 ⊯ sales@orangecounty.co.uk

Copyright © 2017 PSG®, a Dover company

551-005\_A4 04/17